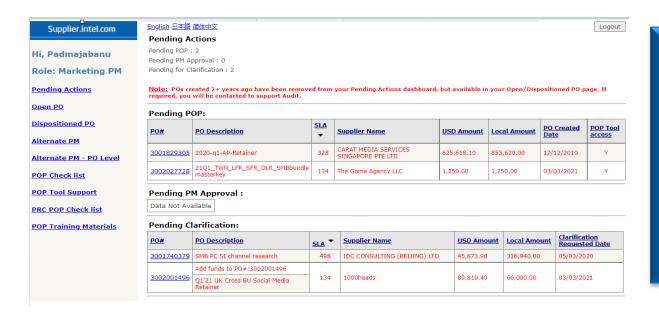

## Step 3: Search for the PO in Pending Actions, which is the default page for Marketing PM

#### **Pending Actions:**

It lists out POs for which user action is required like:

- POs pending for POP submission
- POs for which clarification required
- POs for which PM Approval required

- By default you will be shown the "Pending Actions" page. If you get an error message the 1st time, it could be due to your user role not being setup properly (Email <u>popsupport@intel.com</u> to verify).
- Look for the POs requiring your attention (those that are "Pending POP, Need Clarification, Pending Approval")
- Click on the PO# hyperlink to get to the "Detailed PO" page.