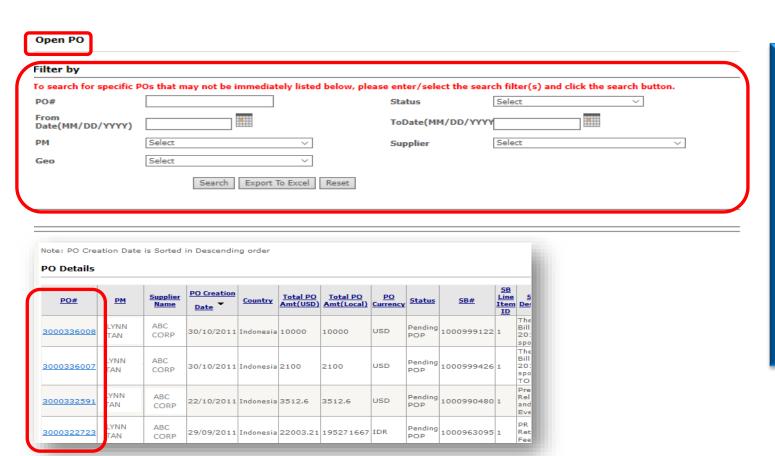

### You can search for the PO in Open PO also

The POP Tool has two main pages:

1. <u>Open PO</u>:

Pending POP, Pending PM Approval and Ask For Clarification POs are available in Open PO.

Till the required action completed, PO will be available in Open PO.

Click on the PO# hyperlink to get to the "Detailed PO" page.