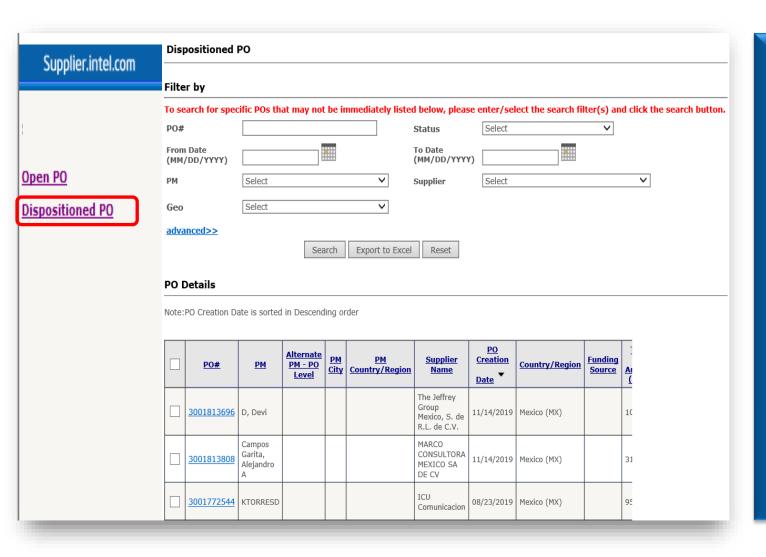

## Search for the PO in Dispositioned PO

#### 2. <u>Dispositioned PO</u>

- If you need to look for POs which have been Approved/ Closed / Cancelled, click on the "Dispositioned PO" link.
- For partial billing POs which have completed the earlier POP verification process, they can be found here for subsequent POP submission.