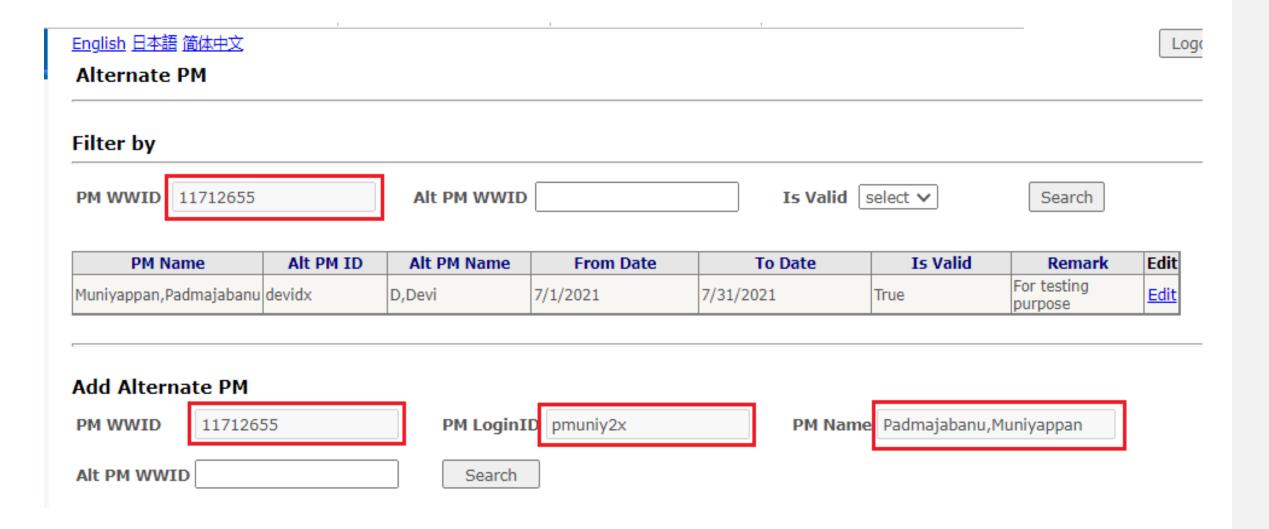

### PM Level delegation steps

- 1. Login to POP Tool
- 2. Click on Alternate PM link in left hand side menu
- 3. As a Marketing PM, your details would be pre-populated. (Refer the first column in the below table)
- 4. Enter WWID of the delegate.
- 5. Click on Search button.
- 6. Delegates' details including his POP Tool access would be displayed. (If it is 'N', you could ask him to apply for POP Tool access -- Refer the second column)
- 7. Provide the delegation period and reason for delegation.
- 8. Click on Save button

## When logged-in as a PM, your details are pre-populated

19

#### Enter Alternate PM WWID, to add delegate