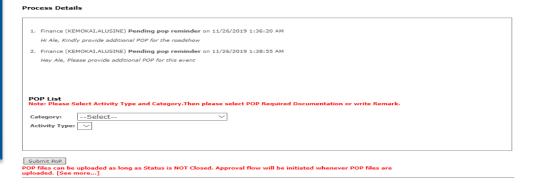

#### **Process Details**

- Finance (KEMOKAI,ALUSINE) Pending pop reminder on 11/26/2019 1:36:20 AM
   Hi Ale, Kindly provide additional POP for the roadshow
- Finance (KEMOKAI, ALUSINE) Pending pop reminder on 11/26/2019 1:38:55 AM
   Hey Ale, Please provide additional POP for this event

#### POP List

Note: Please Select Activity Type and Category. Then please select POP Required Documentation or write Remark.

| Category:      | Select | ~ |
|----------------|--------|---|
| Activity Type: | ~      |   |
|                |        |   |

Submit PoP

POP files can be uploaded as long as Status is NOT Closed. Approval flow will be initiated whenever POP files are uploaded. [See more...]

- In the "Detailed PO" page, you will see the details of your PO.
- POP files can be uploaded as long as Status is NOT set to 'Closed'.

### Step 5 : Submit / Upload POP

Skip steps 1 to 3 if you do not see the POP List

1

 Choose the Category and Activity type under POP list before submitting POP. (Filled when the POP is submitted for the first time, for this PO)

Note: Please Select Activity Type and Category. Then please selecte POP Required Documentation or write Remark.

2

- Put a tick (√) to select the required documents and provide Remarks for unselected documents and click SAVE
- Example: If the vendor can't provide 3rd party invoice as they were using their own manpower, please fill in the Remarks saying it is In-house production.