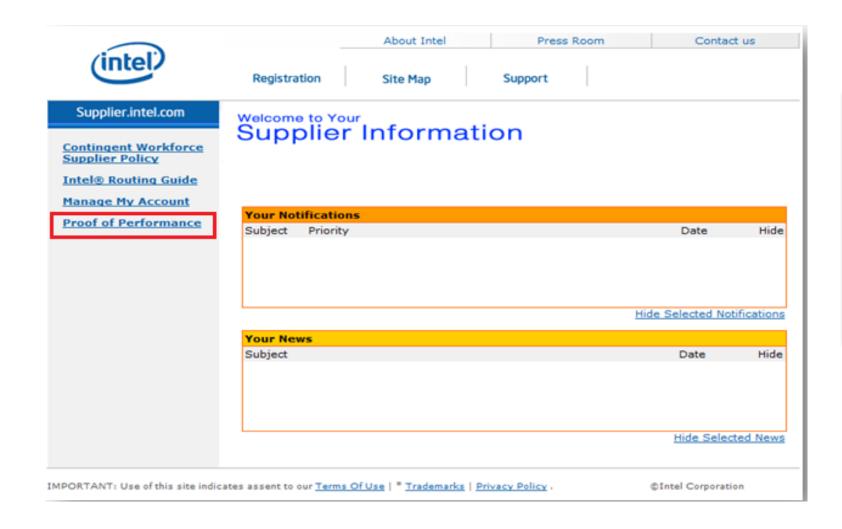

## Step 2: Locating Proof of Performance on the Tool

Click on 'Proof of Performance' link in the Left -Hand Navigation Links (Visible only if you have POP Tool Access)