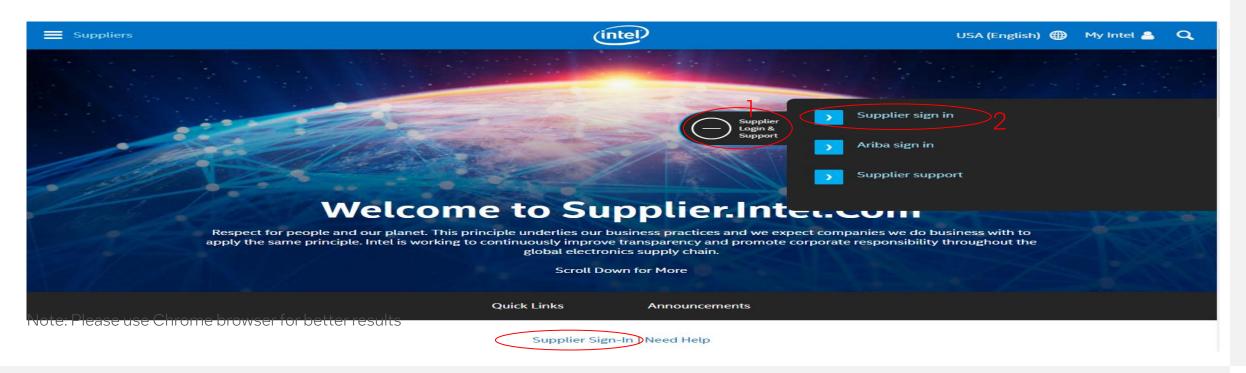

## Step 1: Login

- Go to <a href="https://www.intel.com/content/www/us/en/supplier/overview.html">https://www.intel.com/content/www/us/en/supplier/overview.html</a>
- Click on Supplier Sign-In at the bottom of the page
- Provide your credentials
- Click on Proof of performance

Note: If this SPS Home page has been changed, please search for 'Supplier Sign-in' link.