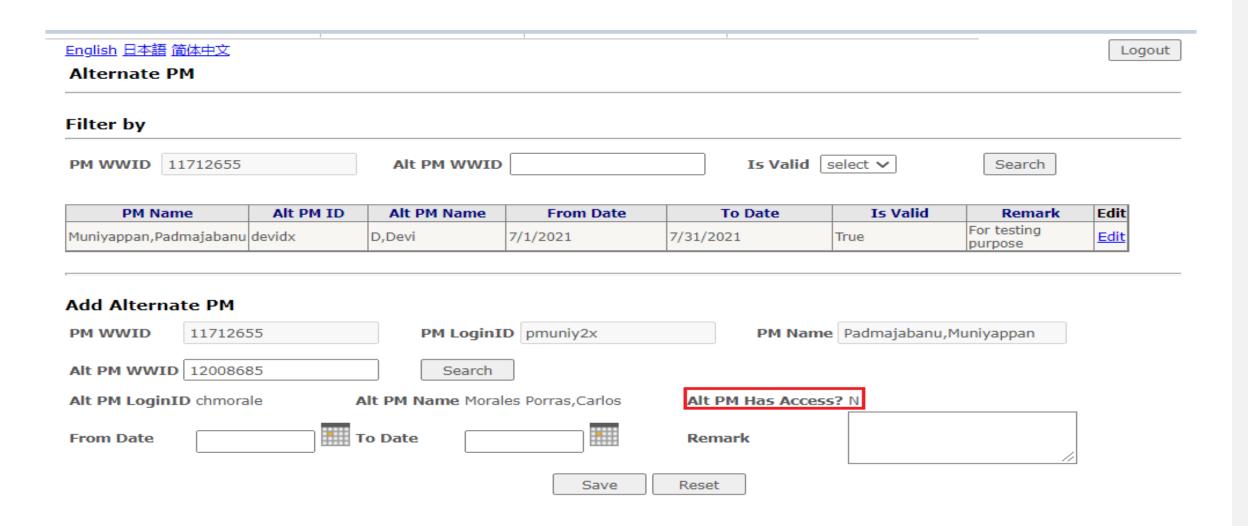

## PM LEVEL DELEGATION

### PM Level delegation steps

- 1. Login to POP Tool
- 2. Click on Alternate PM link in left hand side menu
- 3. As a Marketing PM, your details would be pre-populated. (Refer the first column in the below table)
- 4. Enter WWID of the delegate.
- 5. Click on Search button.
- 6. Delegates' details including his POP Tool access would be displayed. (If it is 'N', you could ask him to apply for POP Tool access -- Refer the second column)
- 7. Provide the delegation period and reason for delegation.
- 8. Click on Save button

## When logged-in as a PM, your details are pre-populated

19

#### Enter Alternate PM WWID, to add delegate