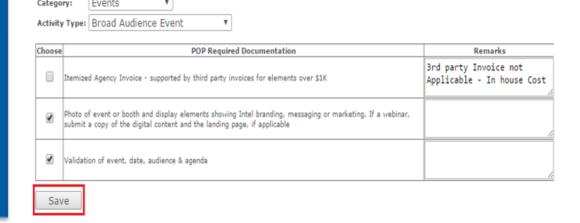

Note: Please Select Activity Type and Category. Then please selecte POP Required Documentation or write Remark.

2

- Put a tick (√) to select the required documents and provide Remarks for unselected documents and click SAVE
- Example: If the vendor can't provide 3rd party invoice as they were using their own manpower, please fill in the Remarks saying it is In-house production.